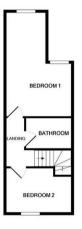

This mid-terrace cottage comprises an open plan living room with a dining area, ground floor WC and stylish kitchen with shaker units finished with granite worktops, butler sink, integrated appliances, and stable door that leads to the landscaped courtyard garden. On the first floor, there are two double bedrooms and a modern bathroom suite. Further benefits include a large parking area with two allocated parking spaces.