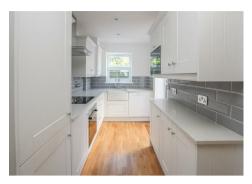

This mid-terrace cottage comprises an open plan living room with a dining area, ground floor WC and stylish kitchen with shaker units finished with granite worktops, butler sink, integrated appliances, and stable door that leads to the landscaped courtyard garden. On the first floor, there are two double bedrooms and a modern bathroom suite. Further benefits include a large parking area with two allocated parking spaces.