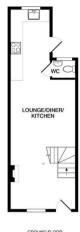

Laindon Common Road, Little Burstead Billericay

GROUND FLOOR APPROX. FLOOR AREA 329 SQ.FT. (30.6 SQ.M.)

Lettings Office

Tel: 01277 202200

2 Wheatsheaf Cottages Laindon Common Road, Little Burstead, Billericay, CM12 9TD

This mid-terrace cottage comprises an open plan living room with a dining area, ground floor WC and stylish kitchen with shaker units finished with granite worktops, butler sink, integrated appliances, and stable door that leads to the landscaped courtyard garden. On the first floor, there are two double bedrooms and a modern bathroom suite. Further benefits include a large parking area with two allocated parking spaces.