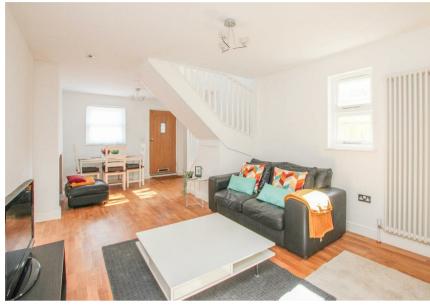

This mid-terrace cottage comprises an open plan living room with a dining area, ground floor WC and stylish kitchen with shaker units finished with granite worktops, butler sink, integrated appliances, and stable door that leads to the landscaped courtyard garden. On the first floor, there are two double bedrooms and a modern bathroom suite. Further benefits include a large parking area with two allocated parking spaces.